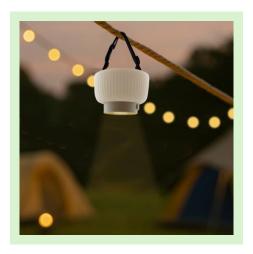

#### **Product Features**

Flexible Silicone Lampshade

Crafted with translucent, soft silicone, the lampshade can be flipped down to reveal a built-in 7.8-meter light string with 50 LED beads and 8 lighting modes, perfect for both ambient and decorative lighting.

#### Soft Silicone Lampshade Design

Made of skin-friendly, supple silicone with a warm and delicate texture, it offers a comforting tactile experience.

When the shade is not flipped down, it gently diffuses the inner light string for a cozy, ambient glow.