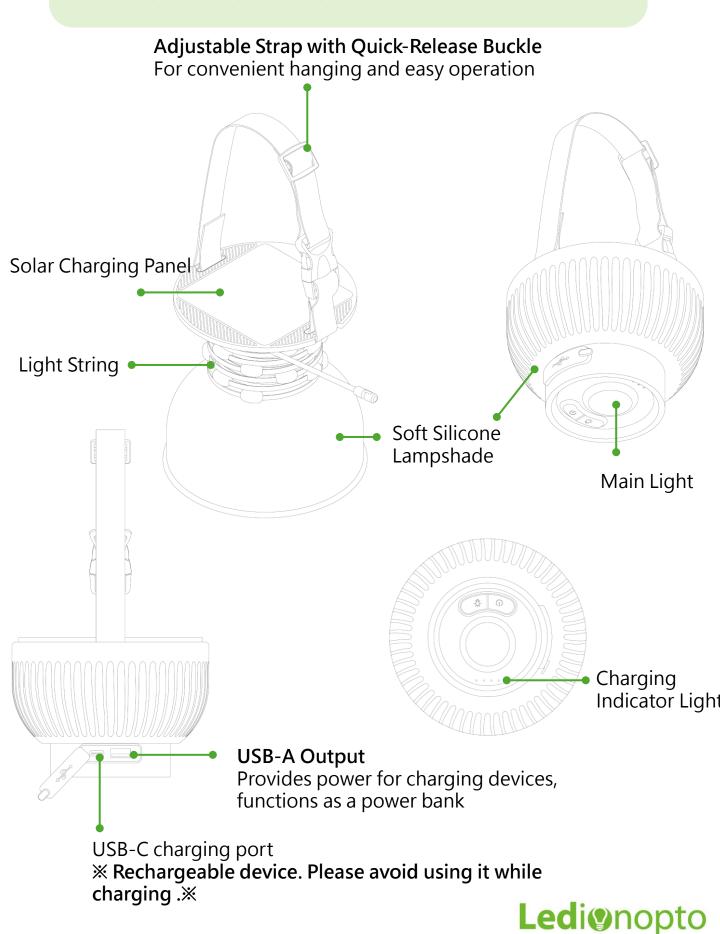

#### **Product Features**

Flexible Silicone Lampshade

Crafted with translucent, soft silicone, the lampshade can be flipped down to reveal a built-in 7.8-meter light string with 50 LED beads and 8 lighting modes, perfect for both ambient and decorative lighting.

A single base light provides focused illumination.

The lamp also supports both solar and USB (Type-C) charging and can serve as a power bank to charge mobile devices, keeping you connected and illuminated during your travels.

#### **Dual Charging Modes**

Designed to meet diverse energy needs:

Built-in solar panel on top allows automatic charging using sunlight—ideal for extended camping trips or off-grid environments.

Type-C USB charging offers easy power-up at home or in your car, allowing you to switch between indoor and outdoor usage without interruption.

#### Adjustable Strap & Quick-Release Buckle

The adjustable carrying strap lets you customize the length to suit various scenarios—hang it inside tents, clip it to backpacks, or carry it by hand.

A quick-release buckle offers fast attachment and detachment, making it easy to secure the light string to tents, branches, or poles—adding flexibility and flair to your lighting setup.