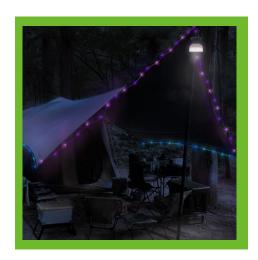

When flipped down, the light string can be easily pulled out for decoration—ideal for a starlit camping atmosphere.

The flipped-down silicone also functions as a diffuser for the base light, softening brightness to reduce glare.

#### Adjustable Strap & Quick-Release Buckle

The adjustable carrying strap lets you customize the length to suit various scenarios—hang it inside tents, clip it to backpacks, or carry it by hand.

A quick-release buckle offers fast attachment and detachment, making it easy to secure the light string to tents, branches, or poles—adding flexibility and flair to your lighting setup.