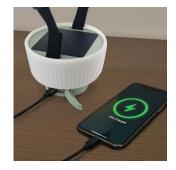

A single base light provides focused illumination.

The lamp also supports both solar and USB (Type-C) charging and can serve as a power bank to charge mobile devices, keeping you connected and illuminated during your travels.

#### **Dual Charging Modes**

Designed to meet diverse energy needs:

Built-in solar panel on top allows automatic charging using sunlight—ideal for extended camping trips or off-grid environments.

Type-C USB charging offers easy power-up at home or in your car, allowing you to switch between indoor and outdoor usage without interruption.