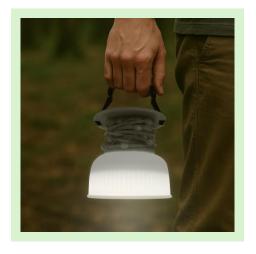

#### Soft Silicone Lampshade Design

Made of skin-friendly, supple silicone with a warm and delicate texture, it offers a comforting tactile experience.

When the shade is not flipped down, it gently diffuses the inner light string for a cozy, ambient glow.

#### Adjustable Strap & Quick-Release Buckle

The adjustable carrying strap lets you customize the length to suit various scenarios—hang it inside tents, clip it to backpacks, or carry it by hand.

A quick-release buckle offers fast attachment and detachment, making it easy to secure the light string to tents, branches, or poles—adding flexibility and flair to your lighting setup.