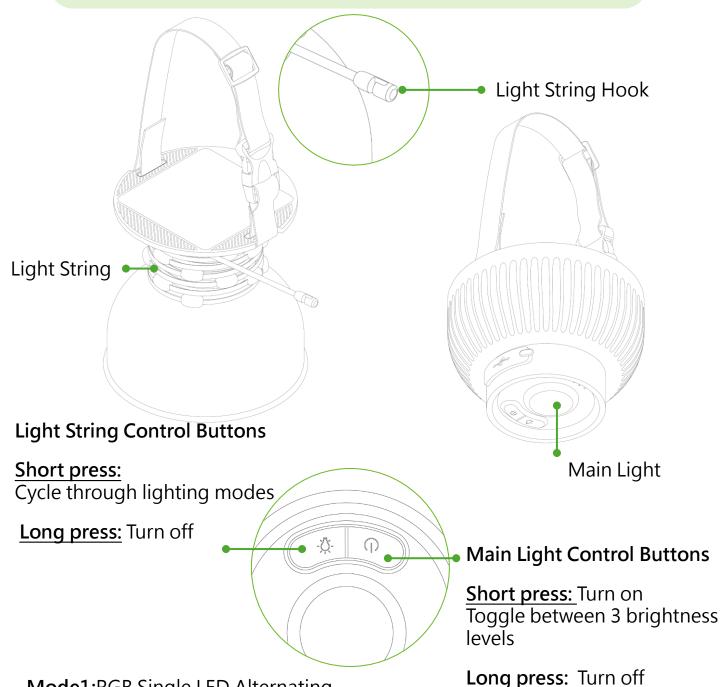

#### Adjustable Strap & Quick-Release Buckle

The adjustable carrying strap lets you customize the length to suit various scenarios—hang it inside tents, clip it to backpacks, or carry it by hand.

A quick-release buckle offers fast attachment and detachment, making it easy to secure the light string to tents, branches, or poles—adding flexibility and flair to your lighting setup.

## **Function Introduction**

Mode1:RGB Single LED Alternating

Mode2:RGB Breathing Transition

Mode3: RGB Single LED Breathing

Mode4: RGB Static Color

Mode5: Warm White Static

Mode6: Warm White Breathing

Mode7: Cool White Flashing

Mode8: Cool White Static