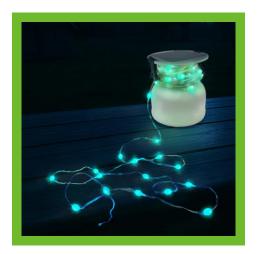

#### **Product Features**

Flexible Silicone Lampshade

Crafted with translucent, soft silicone, the lampshade can be flipped down to reveal a built-in 7.8-meter light string with 50 LED beads and 8 lighting modes, perfect for both ambient and decorative lighting.

When flipped down, the light string can be easily pulled out for decoration—ideal for a starlit camping atmosphere.

The flipped-down silicone also functions as a diffuser for the base light, softening brightness to reduce glare.