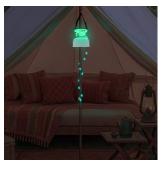

#### **Product Features**

Flexible Silicone Lampshade

Crafted with translucent, soft silicone, the lampshade can be flipped down to reveal a built-in 7.8-meter light string with 50 LED beads and 8 lighting modes, perfect for both ambient and decorative lighting.

When flipped down, the light string can be easily pulled out for decoration—ideal for a starlit camping atmosphere.

The flipped-down silicone also functions as a diffuser for the base light, softening brightness to reduce glare.