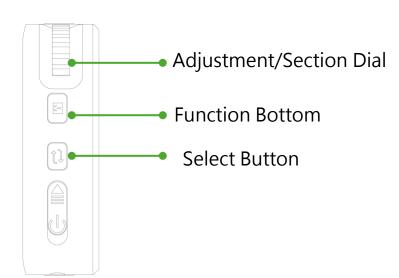

## The function button allows you to switch between three modes

Dynamic Effect Mode

**HIS Color Mode** 

Color Temperature Mode

### **\*\*Blue highlight indicates current selection\*\***

**Built-in Modes** 

Rotate dial to select mode

Frequency Adjustment: Level 1–3

Press Select Button + Rotate Dial to adjust frequency

Brightness Adjustment

Press Select Button + Rotate Dial to adjust brightness