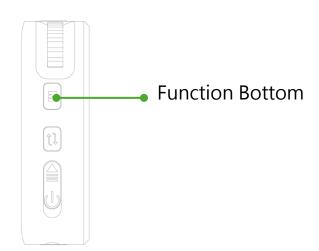

## The function button allows you to switch between three modes

Dynamic Effect Mode

**HIS Color Mode** 

Color Temperature Mode