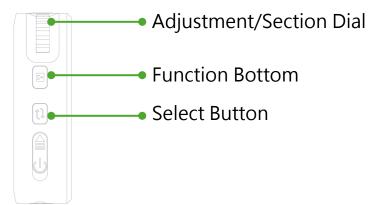

### **\*\*Blue highlight indicates current selection\*\***

**Built-in Modes** 

Rotate dial to select mode

Frequency Adjustment: Level 1–3

Press Select Button + Rotate Dial to adjust frequency

Brightness Adjustment

Press Select Button + Rotate Dial to adjust brightness

#### Intensity

Press Select Button + Rotate Dial to adjust intensity

## **Brightness Adjustment**

Rotate dial to adjust brightness

### Color Temperature Adjustment

Press Select Button + Rotate Dial to adjust color temperature