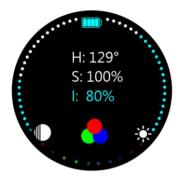

#### **HSI Mode**

#### **\*\*Blue highlight indicates current selection\*\***

Rotate dial to adjust hue

Press Select Button + Rotate Dial to adjust saturation

#### Intensity

Press Select Button + Rotate Dial to adjust intensity