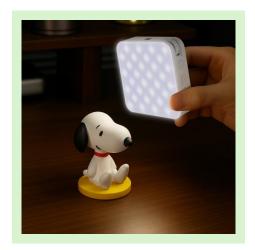

#### Ambient Lighting / Creative Use

- **Mood Creation**: Simulate scenes like candlelight, fire, or emergency lights to add emotional depth
- Outdoor Shooting: Lightweight design makes it ideal for travel, event documentation, and location shoots
- Creative Lighting: Swiftly adjust color and direction for multi-angle or impromptu setups