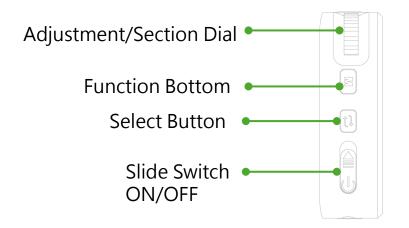

## The function button allows you to switch between three modes

Dynamic Effect Mode

**HIS Color Mode** 

Color Temperature Mode

### **\*\*Blue highlight indicates current selection\*\***

**Built-in Modes** 

Rotate dial to select mode

Frequency Adjustment: Level 1–3

Press Select Button + Rotate Dial to adjust frequency

Brightness Adjustment

Press Select Button + Rotate Dial to adjust brightness