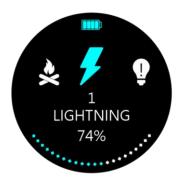

#### **Dynamic Effect Mode**

### **\*\*Blue highlight indicates current selection\*\***

**Built-in Modes** 

Rotate dial to select mode

Frequency Adjustment: Level 1–3

Press Select Button + Rotate Dial to adjust frequency

Brightness Adjustment