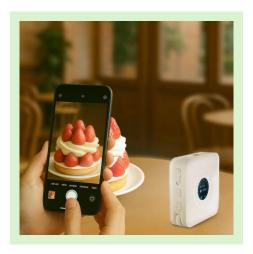

#### Lumi Pro Lite

As the most compact and portable model in the series, Lumi Pro Lite Lite is designed for daily content creation and on-the-go shooting, while retaining the core lighting control features:

With its minimal structure and lightweight design, Lumi Pro Lite Lite is ideal for outdoor portability, fill lighting, or quick lighting setups—helping users instantly configure lighting positions and build the desired mood. It's the perfect entry-level and travel lighting solution for visual creators.