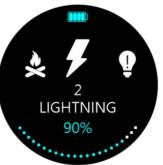

## The function button allows you to switch between three modes

Dynamic Effect Mode

**HIS Color Mode** 

Color Temperature Mode

#### **Dynamic Effect Mode**

### **\*\*Blue highlight indicates current selection\*\***

**Built-in Modes** 

Rotate dial to select mode

Frequency Adjustment: Level 1–3

Press Select Button + Rotate Dial to adjust frequency

Brightness Adjustment