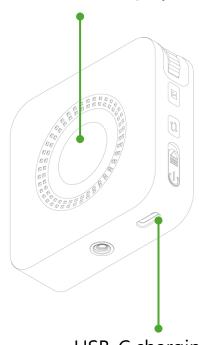

## Screen display

**Charging Status Indicator** 

**USB-C** charging port

**X** Rechargeable device. Please avoid using it while charging .X