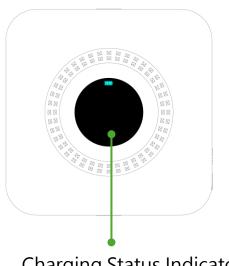

## Screen display

**Charging Status Indicator** 

**USB-C** charging port

**X** Rechargeable device. Please avoid using it while charging .X