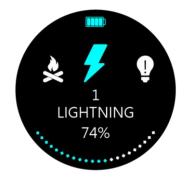

#### **Dynamic Effect Mode**

### **\*\*Blue highlight indicates current selection\*\***

**Built-in Modes** 

Rotate dial to select mode

Frequency Adjustment: Level 1–3

Press Select Button + Rotate Dial to adjust frequency

Brightness Adjustment

Press Select Button + Rotate Dial to adjust brightness