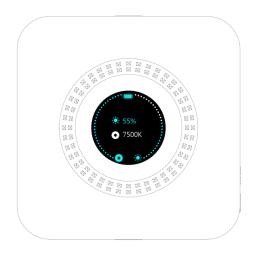

## The function button allows you to switch between three modes

Dynamic Effect Mode

**HIS Color Mode** 

Color Temperature Mode

### **\*\*Blue highlight indicates current selection\*\***

**Built-in Modes** 

Rotate dial to select mode

Frequency Adjustment: Level 1–3

Press Select Button + Rotate Dial to adjust frequency

Brightness Adjustment

#### **\*\*Blue highlight indicates current selection\*\***

Rotate dial to adjust hue

Press Select Button + Rotate Dial to adjust saturation