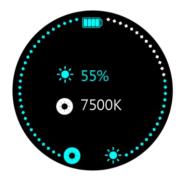

## **Color Temperature Mode**

## **Brightness Adjustment**

Rotate dial to adjust brightness

### Color Temperature Adjustment

Press Select Button + Rotate Dial to adjust color temperature