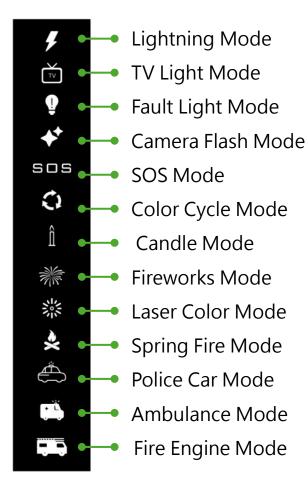

Color temperature range: 2700K to 7500K.

Stepless brightness adjustment.

HSI color tuning: customizable hue and saturation.

Multiple dynamic lighting effects: including candlelight, fire, fireworks, police lights, and more.

#### **Built-in Modes**

#### **Dynamic Effect Mode**