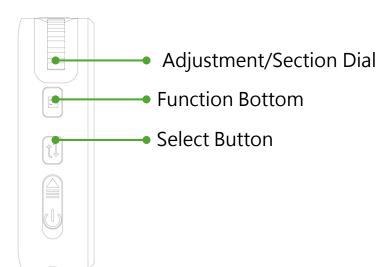

### **\*\*Blue highlight indicates current selection\*\***

**Built-in Modes** 

Rotate dial to select mode

Frequency Adjustment: Level 1–3

Press Select Button + Rotate Dial to adjust frequency

Brightness Adjustment

Press Select Button + Rotate Dial to adjust brightness