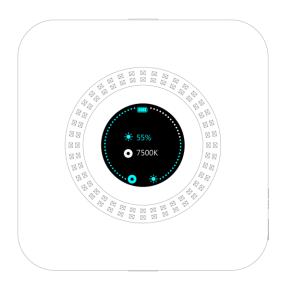

## **Color Temperature Mode**

## **Brightness Adjustment**

Rotate dial to adjust brightness

### Color Temperature Adjustment

Press Select Button + Rotate Dial to adjust color temperature