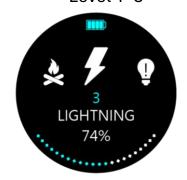

#### **Dynamic Effect Mode**

### **\*\*Blue highlight indicates current selection\*\***

**Built-in Modes** 

Rotate dial to select mode

Frequency Adjustment: Level 1–3

Press Select Button + Rotate Dial to adjust frequency

Brightness Adjustment