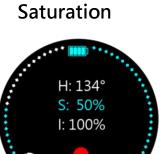

#### **HSI Mode**

#### **\*\*Blue highlight indicates current selection\*\***

Rotate dial to adjust hue

Press Select Button + Rotate Dial to adjust saturation

#### Intensity

Press Select Button + Rotate Dial to adjust intensity