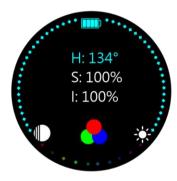

#### **HSI Mode**

#### **\*\*Blue highlight indicates current selection\*\***

Rotate dial to adjust hue

Press Select Button + Rotate Dial to adjust saturation

#### Intensity

Press Select Button + Rotate Dial to adjust intensity