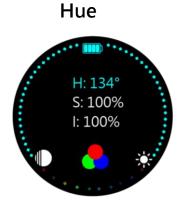

#### **HSI Mode**

#### **\*\*Blue highlight indicates current selection\*\***

Rotate dial to adjust hue

Press Select Button + Rotate Dial to adjust saturation

#### Intensity

Press Select Button + Rotate Dial to adjust intensity