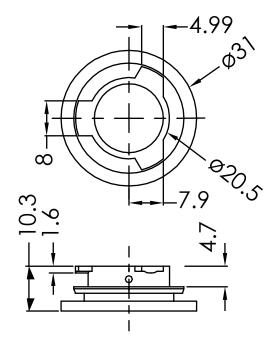

### **Mechanical Dimensions**

Notes:

- 1. Unit: mm.
- 2. Tolerance: ±0.1mm

Version 1 HeadLamp Series