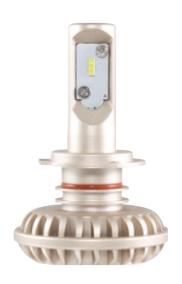

# HeadLamp LDS-5 Type: H16 DCHZX30H1610

Headlamp LDS-5 series delivers unique brilliant light with outstanding efficiency and elegant design. It's able to meet requirements of output and stability due to it is developed and tested to withstand extreme environment conditions and wide range of temperature change. It also provides distinct optical performance and uniform light pattern. With LDS-5 series Headlamp, you will start to experience and enjoy the excellent adventure during driving time.

#### **Features**

- Aerodynamical Heat Cooling System with Nano Cooling Coating
- Small Size, Applicable for most vehicles

#### **Applications**

- Exterior Automotive Lighting
- · High Beam/ Low Beam for Headlight

Version 1 HeadLamp Series