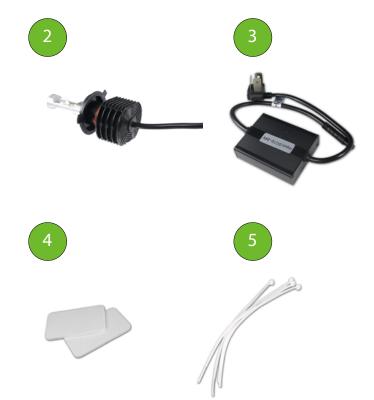

#### **Product Content**

- 1.Manual\*1PCS
- 2.Headlamp\*2PCS
- 3.Controller\*2PCS(12-24V)
- 4.Double-sided tape\*2PCS
- 5.Lacing\*4PCS